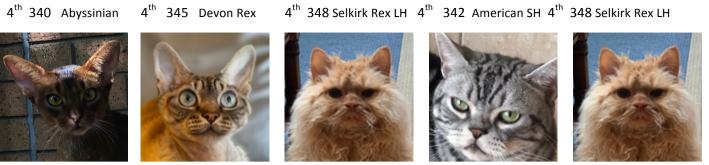

3<sup>rd</sup> 342 American SH 3<sup>rd</sup> 344 British SH

3<sup>rd</sup> 347 Russian

3<sup>rd</sup> 340 Abyssinian

3<sup>rd</sup> 346 Russian

3<sup>rd</sup> 346 Russian

3<sup>rd</sup> 346 Russian

4<sup>th</sup> 348 Selkirk Rex LH 4<sup>th</sup> 345 Devon Rex